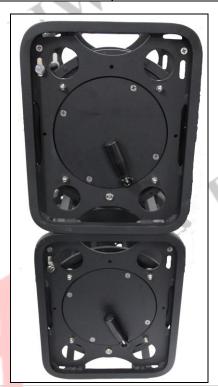

# Gallery 2: Option A: "S" series with sub reel cable drum

Gallery 3: Option B: "S" series with connector plate cable drum

#### Option A ("S" series with sub reel)

Suitable for dual connection, from equipment A to equipment B, sub reel connector (fixed length of usually 3m) is use on stationary equipment A and main reel will be connected to equipment B which is far away.

#### Option B ("S" series with connector plate)

Suitable for indoor/outdoor extension, from equipment A to any location for extension of connection. Cable drum works as an extension connecting plate whereas cable from main reel will be connected to source.