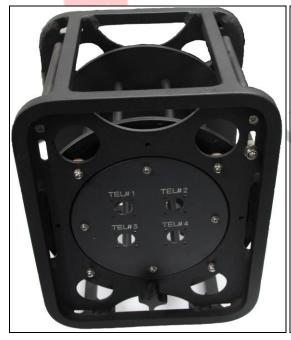

#### Option B ("S" series with connector plate)

Suitable for indoor/outdoor extension, from equipment A to any location for extension of connection. Cable drum works as an extension connecting plate whereas cable from main reel will be connected to source.