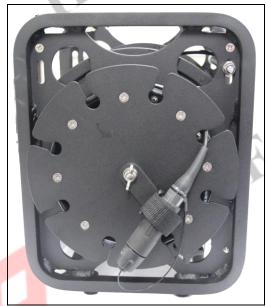

#### Option A ("S" series with sub reel)

Suitable for dual connection, from equipment A to equipment B, sub reel connector (fixed length of usually 3m) is use on stationary equipment A and main reel will be connected to equipment B which is far away.