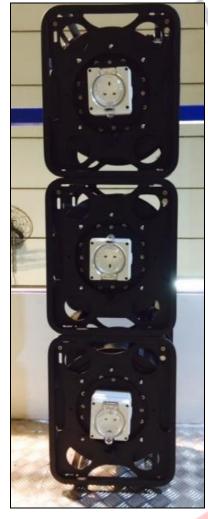

|               |               |              | 10             | 149                |                     |
|     |                |               |               |              | 12             | 101                |                     |
|     |                |               |               |              | 14             | 78                 |                     |
|     |                |               |               |              | 16             | 60                 |                     |







## Gallery 1: Normal "S" series cable drum











# Gallery 2: Option A: "S" series with sub reel cable drum











Gallery 3: Option B: "S" series with connector plate cable drum









## **Gallery 4 : Our Past Projects**















### **Gallery 4: Our Past Projects**