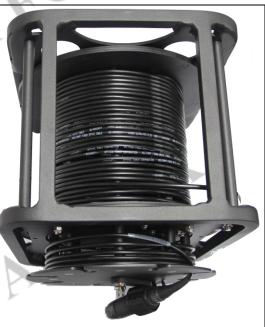

## Gallery 1: Normal "S" series cable drum

#### **Features**

- ✓ Space-Efficient (stackable).
- ✓ Suitable for Ruggedize Environment.
- ✓ Weatherproof
- ✓ Customization and accessories available.
- ✓ Adjustable brake
- ✓ Foldable handle for easy storage and safety

"S" Series cable drum is construct with Aluminium Alloy, the strength of this material allow it to be suitable for any kind of environment be it be forested area or modern urban area.

Our "S" Series cable drum comes with adjustable brake and foldable handle for easy storage and safety. One of our key feature, adjustable cable rolling guide shaft enable user to effortlessly guide the cable in and out of the cable drum.