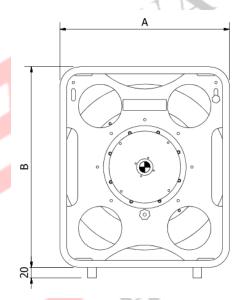

#### **Sizes**

• Customization size is available upon request.

| No. | Part No:       | A (Length mm) | B (Height mm) | C (Width mm) | Cable Size (Ø) | Maximum Length (m) | Approx. Weight (Kg) |
|-----|----------------|---------------|---------------|--------------|----------------|--------------------|---------------------|
| 1   | CCD280350242-S | 280           | 350           | 242          | 6              | 93                 | 5                   |
|     |                |               |               |              | 8              | 41                 |                     |
|     |                |               |               |              | 10             | 33                 |                     |
|     |                |               |               |              | 12             | 18                 |                     |
|     |                |               |               |              | 14             | 16                 |                     |
|     |                |               |               |              | 16             | 6                  |                     |
| 2   | CCD330400242-S | 330           | 400           | 242          | 6              | 178                | 8                   |
|     |                |               |               |              | 8              | 88                 |                     |
|     |                |               |               |              | 10             | 59                 |                     |
|     |                |               |               |              | 12             | 39                 |                     |
|     |                |               |               |              | 14             | 25                 |                     |
|     |                |               |               |              | 16             | 22                 |                     |
| 3   | CCD360430242-S | 360           | 430           | 242          | 6              | 223                | 8                   |
|     |                |               |               |              | 8              | 122                |                     |
|     |                |               |               |              | 10             | 87                 |                     |
|     |                |               |               |              | 12             | 50                 |                     |
|     |                |               |               |              | 14             | 44                 |                     |
|     |                |               |               |              | 16             | 31                 |                     |
| 4   | CCD450520242-S | 450           | 520           | 242          | 6              | 429                | 10                  |
|     |                |               |               |              | 8              | 237                |                     |
|     |                |               |               |              | 10             | 149                |                     |
|     |                |               |               |              | 12             | 101                |                     |
|     |                |               |               |              | 14             | 78                 |                     |
|     |                |               |               |              | 16             | 60                 |                     |