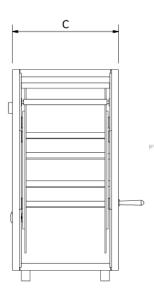

#### **Sizes**

• Customization size is available upon request.

| No. | Part No:       | A (Length mm) | B (Height mm) | C (Width mm) | Cable Size (Ø) | Maximum Length (m) | Approx. Weight (Kg) |
|-----|----------------|---------------|---------------|--------------|----------------|--------------------|---------------------|
| 1   | CCD280350242-S | 280           | 350           | 242          | 6              | 93                 | 5                   |
|     |                |               |               |              | 8              | 41                 |                     |
|     |                |               |               |              | 10             | 33                 |                     |
|     |                |               |               |              | 12             | 18                 |                     |
|     |                |               |               |              | 14             | 16                 |                     |
|     |                |               |               |              | 16             | 6                  |                     |
| 2   | CCD330400242-S | 330           | 400           | 242          | 6              | 178                | 8                   |
|     |                |               |               |              | 8              | 88                 |                     |
|     |                |               |               |              | 10             | 59                 |                     |
|     |                |               |               |              | 12             | 39                 |                     |
|     |                |               |               |              | 14             | 25                 |                     |
|     |                |               |               |              | 16             | 22                 |                     |
| 3   | CCD360430242-S | 360           | 430           | 242          | 6              | 223                | 8                   |
|     |                |               |               |              | 8              | 122                |                     |
|     |                |               |               |              | 10             | 87                 |                     |
|     |                |               |               |              | 12             | 50                 |                     |
|     |                |               |               |              | 14             | 44                 |                     |
|     |                |               |               |              | 16             | 31                 |                     |
| 4   | CCD450520242-S | 450           | 520           | 242          | 6              | 429                | 10                  |
|     |                |               |               |              | 8              | 237                |                     |
|     |                |               |               |              | 10             | 149                |                     |
|     |                |               |               |              | 12             | 101                |                     |
|     |                |               |               |              | 14             | 78                 |                     |
|     |                |               |               |              | 16             | 60                 |                     |