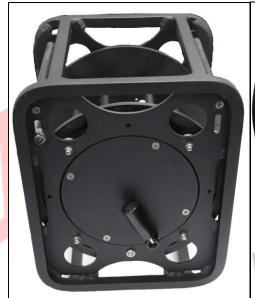

"S" Series cable drum is construct with Aluminium Alloy, the strength of this material allow it to be suitable for any kind of environment be it be forested area or modern urban area.

Our "S" Series cable drum comes with adjustable brake and foldable handle for easy storage and safety. One of our key feature, adjustable cable rolling guide shaft enable user to effortlessly guide the cable in and out of the cable drum.