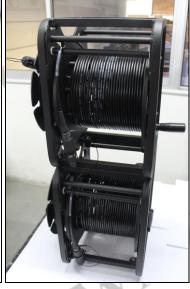

## Gallery 1: Normal "S" series cable drum

#### **Product design**

Space constraint and tough environment is a challenge in every product design.

"S" Series cable drum is design with space constraint in mind, in order to fully utilize space, "S" series cable drum is design to be stackable. Different size of "S" series cable drum are able to stack together to save space.