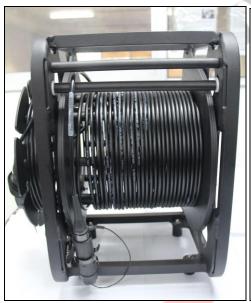

# Gallery 2: Option A: "S" series with sub reel cable drum

Gallery 3: Option B: "S" series with connector plate cable drum

#### Option A ("S" series with sub reel)

Suitable for dual connection, from equipment A to equipment B, sub reel connector (fixed length of usually 3m) is use on stationary equipment A and main reel will be connected to equipment B which is far away.