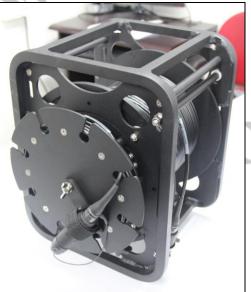

# Gallery 2: Option A: "S" series with sub reel cable drum

Gallery 3: Option B: "S" series with connector plate cable drum

#### Option B ("S" series with connector plate)

Suitable for indoor/outdoor extension, from equipment A to any location for extension of connection. Cable drum works as an extension connecting plate whereas cable from main reel will be connected to source.