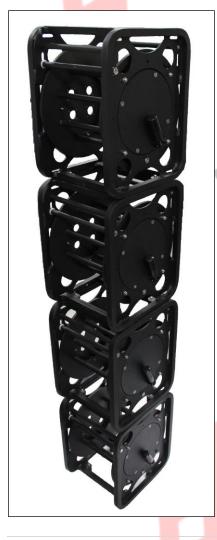

#### **Features**

- ✓ Space-Efficient (stackable).
- ✓ Suitable for Ruggedize Environment.
- ✓ Weatherproof
- ✓ Customization and accessories available.
- ✓ Adjustable brake
- ✓ Foldable handle for easy storage and safety

#### **Product design**

Space constraint and tough environment is a challenge in every product design.

"S" Series cable drum is design with space constraint in mind, in order to fully utilize space, "S" series cable drum is design to be stackable. Different size of "S" series cable drum are able to stack together to save space.