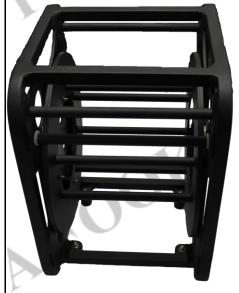

## Gallery 1: Normal "S" series cable drum

#### **Features**

- ✓ Space-Efficient (stackable).
- ✓ Suitable for Ruggedize Environment.
- ✓ Weatherproof
- ✓ Customization and accessories available.
- ✓ Adjustable brake
- ✓ Foldable handle for easy storage and safety

"S" Series cable drum is construct with Aluminium Alloy, the strength of this material allow it to be suitable for any kind of environment be it be forested area or modern urban area.

Our "S" Series cable drum comes with adjustable brake and foldable handle for easy storage and safety. One of our key feature, adjustable cable rolling guide shaft enable user to effortlessly guide the cable in and out of the cable drum.