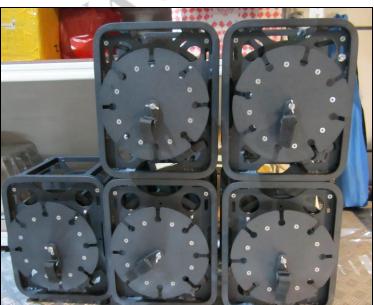

# Gallery 2: Option A: "S" series with sub reel cable drum

Gallery 3: Option B: "S" series with connector plate cable drum