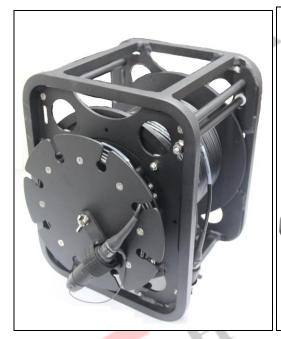

# Gallery 2: Option A: "S" series with sub reel cable drum

Gallery 3: Option B: "S" series with connector plate cable drum

#### Option A ("S" series with sub reel)

Suitable for dual connection, from equipment A to equipment B, sub reel connector (fixed length of usually 3m) is use on stationary equipment A and main reel will be connected to equipment B which is far away.

#### Option B ("S" series with connector plate)

Suitable for indoor/outdoor extension, from equipment A to any location for extension of connection. Cable drum works as an extension connecting plate whereas cable from main reel will be connected to source.