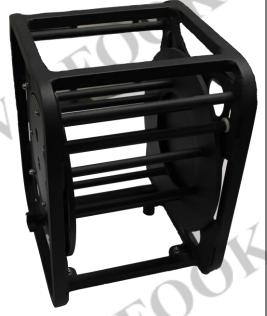

| 8              | 237                |                     |
|     |                |               |               |              | 10             | 149                |                     |
|     |                |               |               |              | 12             | 101                |                     |
|     |                |               |               |              | 14             | 78                 |                     |
|     |                |               |               |              | 16             | 60                 |                     |







## Gallery 1: Normal "S" series cable drum











# Gallery 2: Option A: "S" series with sub reel cable drum











Gallery 3: Option B: "S" series with connector plate cable drum









## **Gallery 4 : Our Past Projects**















### **Gallery 4: Our Past Projects**