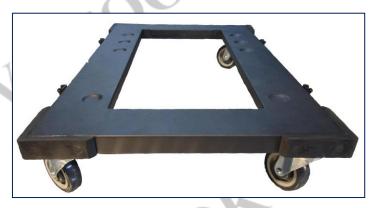

## 1. Trolley

Load capacity: Approx. 480Kg

Overall height: 180mm

Suitable for all size of transit case

• Weight: Approx. 8.75Kg