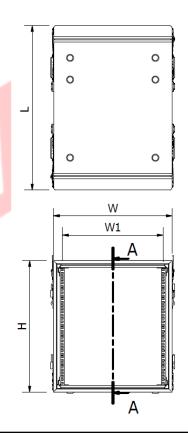

### **Sizes**

- From 4RU to 19RU (1RU = 1.75 inches or 44.45mm).
- Customization size is available upon request.

| Part No.  | U | Н      | H1     | W   | L    | L1  | Approx. Weight (kg) |
|-----------|---|--------|--------|-----|------|-----|---------------------|
| 1004U0650 |   |        |        |     | 650  | 461 | 10.5                |
| 1004U0750 |   |        |        |     | 750  | 561 | 12.5                |
| 1004U0850 | 4 | 244.1  | 179.1  | 546 | 850  | 661 | 14.5                |
| 1004U0950 |   |        |        |     | 950  | 761 | 16.5                |
| 1004U1050 |   |        | [      |     | 1050 | 861 | 18.5                |
| 1005U0650 |   |        |        |     | 650  | 461 | 11.5                |
| 1005U0750 |   |        |        |     | 750  | 561 | 13.5                |
| 1005U0850 | 5 | 288.55 | 223.55 | 546 | 850  | 661 | 15.5                |
| 1005U0950 |   |        |        |     | 950  | 761 | 17.5                |
| 1005U1050 |   |        |        |     | 1050 | 861 | 19.5                |
| 1006U0650 |   |        |        |     | 650  | 461 | 12.5                |
| 1006U0750 |   |        |        |     | 750  | 561 | 14.5                |
| 1006U0850 | 6 | 333    | 268    | 546 | 850  | 661 | 16.5                |
| 1006U0950 |   |        |        |     | 950  | 761 | 18.5                |
| 1006U1050 |   |        |        |     | 1050 | 861 | 20.5                |