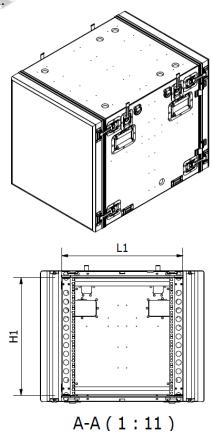

### **Sizes**

- From 4RU to 19RU (1RU = 1.75 inches or 44.45mm).
- Customization size is available upon request.

| Part No.  | U | Н      | H1     | W   | L    | L1  | Approx. Weight (kg) |
|-----------|---|--------|--------|-----|------|-----|---------------------|
| 1004U0650 |   |        |        |     | 650  | 461 | 10.5                |
| 1004U0750 |   |        |        |     | 750  | 561 | 12.5                |
| 1004U0850 | 4 | 244.1  | 179.1  | 546 | 850  | 661 | 14.5                |
| 1004U0950 |   |        |        |     | 950  | 761 | 16.5                |
| 1004U1050 |   |        | [      |     | 1050 | 861 | 18.5                |
| 1005U0650 |   |        |        |     | 650  | 461 | 11.5                |
| 1005U0750 |   |        |        |     | 750  | 561 | 13.5                |
| 1005U0850 | 5 | 288.55 | 223.55 | 546 | 850  | 661 | 15.5                |
| 1005U0950 |   |        |        |     | 950  | 761 | 17.5                |
| 1005U1050 |   |        |        |     | 1050 | 861 | 19.5                |
| 1006U0650 |   |        |        |     | 650  | 461 | 12.5                |
| 1006U0750 |   |        |        |     | 750  | 561 | 14.5                |
| 1006U0850 | 6 | 333    | 268    | 546 | 850  | 661 | 16.5                |
| 1006U0950 |   |        |        |     | 950  | 761 | 18.5                |
| 1006U1050 |   |        |        |     | 1050 | 861 | 20.5                |