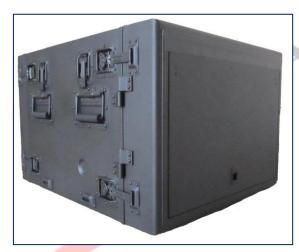

# **Series Transit Case**

COMM series transit case is the ideal solution to protect and transport your sensitive electronics equipment.

#### Product design

- Exterior body: Aluminium alloy (saltwater resistant)
- Interior structure: Aluminium frame with international ISO 19"U rack spacing
- Chassis equip with vibration shock mount.
- Two removable covers to allow electronic equipment to be accessed from front or back for ease of cabling and operation when covers are removed.
- EMI Gasket and Aluminium runner.
- Pressure and relief valve.
- Space-efficient (stackable)
- Compliant to MIL-STD-810F
- Customization of size and accessories.