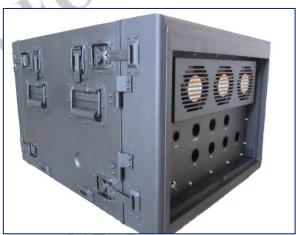

## 2. Signal Entrance Panel (SEP)

- 3 x high AC fan for ventilation
- Cut-out hole for connector for easy access
- Suitable for outdoor/indoor use

#### 6. Fan Panel

- 3 x high AC fan for ventilation
- Overall height: 4RU = 177.8mm
- Suitable for all size of transit case

Block 9 Yishun Industrial Street 1 #04-69, Northspring Bizhub S(768163). Tel: 67636384 Fax: 67622258.