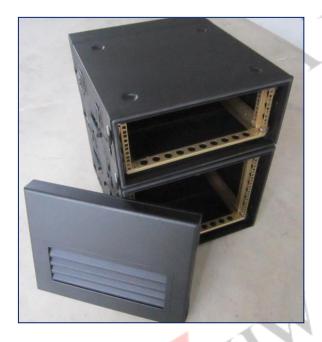

# **Assembly Drawing of CoMM series Transit Case**

Block 9 Yishun Industrial Street 1 #04-69, Northspring Bizhub S(768163). Tel: 67636384 Fax: 67622258.

#### Product design

- Exterior body: Aluminium alloy (saltwater resistant)
- Interior structure: Aluminium frame with international ISO 19"U rack spacing
- Chassis equip with vibration shock mount.
- Two removable covers to allow electronic equipment to be accessed from front or back for ease of cabling and operation when covers are removed.
- EMI Gasket and Aluminium runner.
- Pressure and relief valve.
- Space-efficient (stackable)
- Compliant to MIL-STD-810F
- Customization of size and accessories.