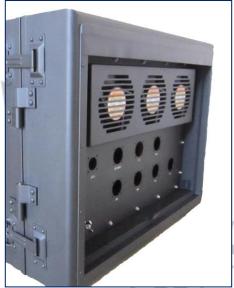

## 2. Signal Entrance Panel (SEP)

- 3 x high AC fan for ventilation
- Cut-out hole for connector for easy access
- Suitable for outdoor/indoor use