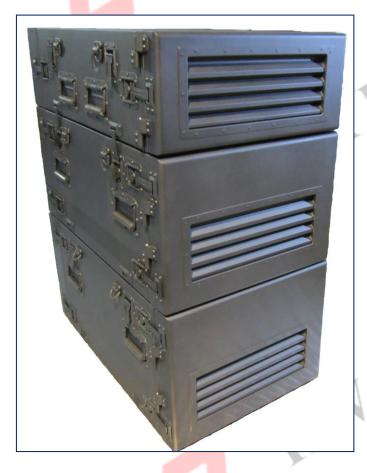

# **Series Transit Case**

COMM series transit case is the ideal solution to protect and transport your sensitive electronics equipment.

#### **Features**

- ✓ Light weight.
- ✓ Space-Efficient (stackable).
- ✓ Maximum protection against Shock and vibration.
- ✓ Compliant with the US military standard MIL-STD-810F.
- ✓ Aluminium frame with international ISO 19"U rack spacing
- Two removable covers to allow electronic equipment to be accessed from front or back for ease of cabling and operation when covers are removed.
- Customization and accessories available.
- Extremely temperature resistant, exceeds range of -65°F to +185°F
- ✓ Airtight lid gasket and PRV (pressure relief valve)

#### Product design

- Exterior body: Aluminium alloy (saltwater resistant)
- Interior structure: Aluminium frame with international ISO 19"U rack spacing
- Chassis equip with vibration shock mount.
- Two removable covers to allow electronic equipment to be accessed from front or back for ease of cabling and operation when covers are removed.
- EMI Gasket and Aluminium runner.
- Pressure and relief valve.
- Space-efficient (stackable)
- Compliant to MIL-STD-810F
- Customization of size and accessories.