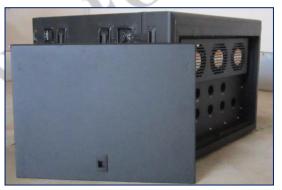

## 2. Signal Entrance Panel (SEP)

- 3 x high AC fan for ventilation
- Cut-out hole for connector for easy access
- Suitable for outdoor/indoor use