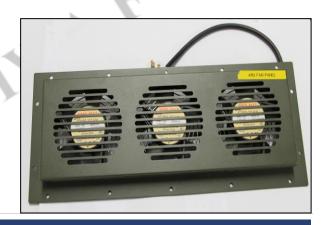

## 2. Signal Entrance Panel (SEP)

- 3 x high AC fan for ventilation
- Cut-out hole for connector for easy access
- Suitable for outdoor/indoor use

#### 6. Fan Panel

- 3 x high AC fan for ventilation
- Overall height: 4RU = 177.8mm
- Suitable for all size of transit case

Block 9 Yishun Industrial Street 1 #04-69, Northspring Bizhub S(768163). Tel: 67636384 Fax: 67622258.