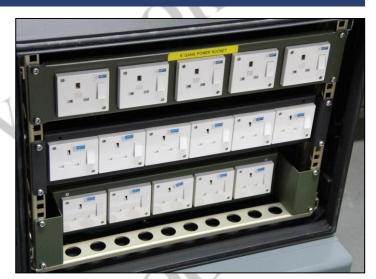

# 4. Rack mount power socket (4 gang to 6 gang)

- Come with 3 mounting design:
  - i. Flash mount
  - ii. Recess mount
  - iii. Deep recess mount
- Overall height: 2RU = 89mm
- Suitable for all size of transit case