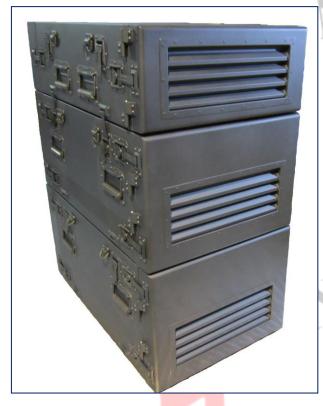

# **Series Transit Case**

COMM series transit case is the ideal solution to protect and transport your sensitive electronics equipment.

#### **Features**

- ✓ Light weight.
- ✓ Space-Efficient (stackable).
- ✓ Maximum protection against Shock and vibration.
- ✓ Compliant with the US military standard MIL-STD-810F.
- ✓ Aluminium frame with international ISO 19"U rack spacing
- Two removable covers to allow electronic equipment to be accessed from front or back for ease of cabling and operation when covers are removed.
- Customization and accessories available.
- Extremely temperature resistant, exceeds range of -65°F to +185°F
- ✓ Airtight lid gasket and PRV (pressure relief valve)

#### Product design

- Exterior body: Aluminium alloy (saltwater resistant)
- Interior structure: Aluminium frame with international ISO 19"U rack spacing
- Chassis equip with vibration shock mount.
- Two removable covers to allow electronic equipment to be accessed from front or back for ease of cabling and operation when covers are removed.
- EMI Gasket and Aluminium runner.
- Pressure and relief valve.
- Space-efficient (stackable)
- Compliant to MIL-STD-810F
- Customization of size and accessories.

# Gallery 1

Block 9 Yishun Industrial Street 1 #04-69, Northspring Bizhub S(768163). Tel: 67636384 Fax: 67622258.